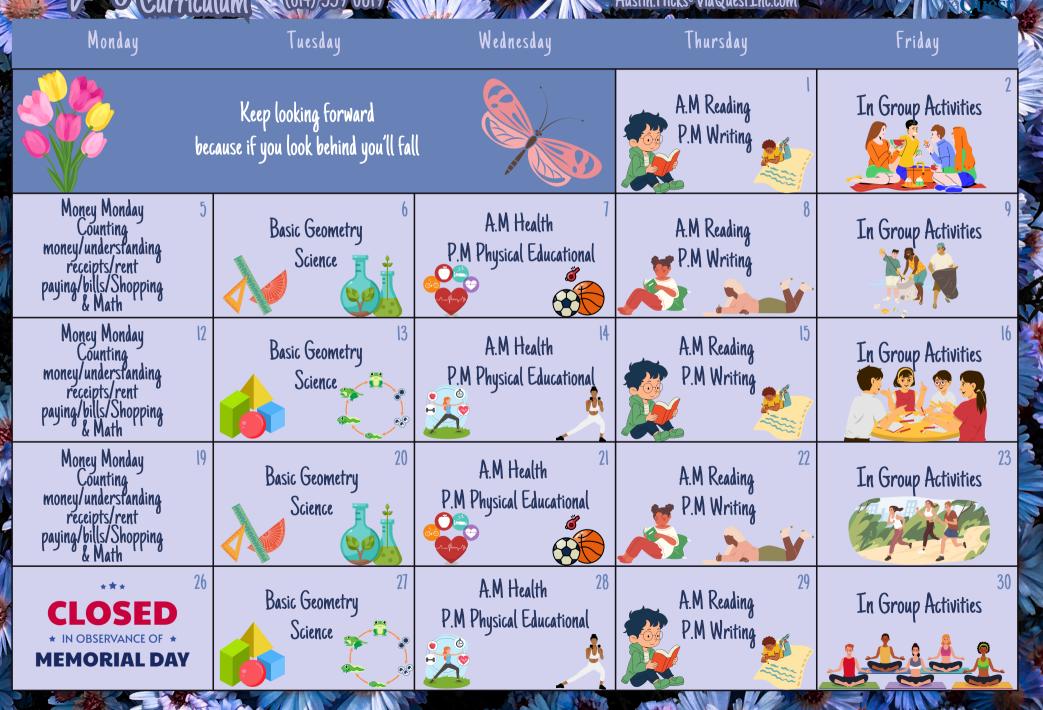

|             | Monday                                                    | Tuesday                                                     | Wednesday                                                                                                                                                                                                                                                                                                                                                                                                                                                                                                                                                                                                                                                                                                                                                                                                                                                                                                                                                                                                                                                                                                                                                                                                                                                                                                                                                                                                                                                                                                                                                                                                                                                                                                                                                                                                                                                                                                                                                                                                                                                                                                                      | Thursday                                                 | Friday                                   |
|-------------|-----------------------------------------------------------|-------------------------------------------------------------|--------------------------------------------------------------------------------------------------------------------------------------------------------------------------------------------------------------------------------------------------------------------------------------------------------------------------------------------------------------------------------------------------------------------------------------------------------------------------------------------------------------------------------------------------------------------------------------------------------------------------------------------------------------------------------------------------------------------------------------------------------------------------------------------------------------------------------------------------------------------------------------------------------------------------------------------------------------------------------------------------------------------------------------------------------------------------------------------------------------------------------------------------------------------------------------------------------------------------------------------------------------------------------------------------------------------------------------------------------------------------------------------------------------------------------------------------------------------------------------------------------------------------------------------------------------------------------------------------------------------------------------------------------------------------------------------------------------------------------------------------------------------------------------------------------------------------------------------------------------------------------------------------------------------------------------------------------------------------------------------------------------------------------------------------------------------------------------------------------------------------------|----------------------------------------------------------|------------------------------------------|
|             | bec.                                                      | Keep looking forward<br>ause if you look behind you'll fall | Contraction of the second seco | Fox in the Snow Coffee Shop<br>Group C \$15              | Fun Friday<br><b>HAVE</b><br>FUN         |
|             | Petland Group C 5                                         | Five & Below Group D \$15 <sup>6</sup>                      | Petland Group D                                                                                                                                                                                                                                                                                                                                                                                                                                                                                                                                                                                                                                                                                                                                                                                                                                                                                                                                                                                                                                                                                                                                                                                                                                                                                                                                                                                                                                                                                                                                                                                                                                                                                                                                                                                                                                                                                                                                                                                                                                                                                                                | Fox in the Snow Coffee Shop <sup>8</sup><br>Group D \$15 | Fun Friday 9                             |
| Mar Service | Fox in the Snow Coffee Shop <sup>12</sup><br>Group D \$15 | Five & Below Group C \$15                                   | Five & Below Group D \$15 <sup>14</sup><br>Fox in the Snow Coffee Shop<br>Group C \$15                                                                                                                                                                                                                                                                                                                                                                                                                                                                                                                                                                                                                                                                                                                                                                                                                                                                                                                                                                                                                                                                                                                                                                                                                                                                                                                                                                                                                                                                                                                                                                                                                                                                                                                                                                                                                                                                                                                                                                                                                                         | Petland Group C <sup>15</sup>                            | Fun Friday <sup>16</sup><br>May Birthday |
|             | Buck Creek State Park <sup>19</sup>                       | Petland Group D <sup>20</sup>                               | Friends and Family Day <sup>21</sup>                                                                                                                                                                                                                                                                                                                                                                                                                                                                                                                                                                                                                                                                                                                                                                                                                                                                                                                                                                                                                                                                                                                                                                                                                                                                                                                                                                                                                                                                                                                                                                                                                                                                                                                                                                                                                                                                                                                                                                                                                                                                                           | 22<br>In House                                           | Fun Friday<br>Fun Friday                 |
|             | *** 26<br>CLOSED<br>* IN OBSERVANCE OF *<br>MEMORIAL DAY  | 27<br>Cold Pack Lunch at the Park<br>Group C                | Five & Below Group C \$15 <sup>28</sup><br><b>Five</b><br><b>BELOW</b>                                                                                                                                                                                                                                                                                                                                                                                                                                                                                                                                                                                                                                                                                                                                                                                                                                                                                                                                                                                                                                                                                                                                                                                                                                                                                                                                                                                                                                                                                                                                                                                                                                                                                                                                                                                                                                                                                                                                                                                                                                                         | 29<br>Cold Pack Lunch at the Park<br>Group D             | Fun Friday                               |