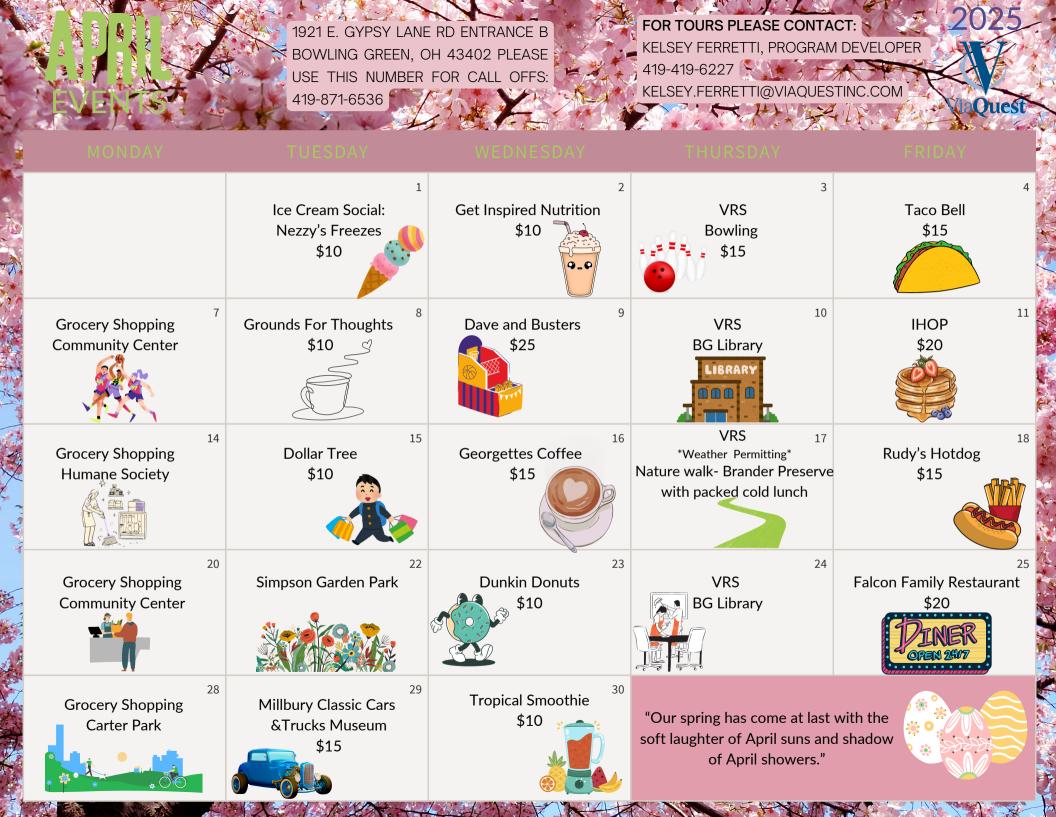

1921 E. GYPSY LANE RD ENTRANCE B BOWLING GREEN, OH 43402 PLEASE USE THIS NUMBER FOR CALL OFFS: 419-871-6536 FOR TOURS PLEASE CONTACT:

KELSEY FERRETTI, PROGRAM DEVELOPEI

419-419-6227

KELSEY.FERRETTI@VIAQUESTINC.COM

iaOuest

|         |                                          |                                              |                                                   |                                                                          | FRIDAY                                             |
|---------|------------------------------------------|----------------------------------------------|---------------------------------------------------|--------------------------------------------------------------------------|----------------------------------------------------|
|         |                                          | Easter Egg Rockets<br>Spa Day-Make Face Mask | Breakfast Pigs In A Blanket<br>Culture Day: Italy | Participant Council<br>Earth Day Daisys<br>Fling A Bee                   | 4<br>Movies and Popcorn<br>*Step Calculations Due* |
|         | 3-D Eggs<br>Caterpillar to Butterfly     | Earth Day Fizz<br>Girl Scouts                | Pancake Donuts<br>Culture Day: Italy              | 7 Up<br>Egg Eyes                                                         | Movies and Popcorn *Step Calculations Due*         |
| 一种发生了到了 | No Sew Sock Bunny<br>April Showers Craft | Chalk Galaxy Art<br>Boy Scouts               | Sour Candy Grapes<br>Culture Day: Italy           | Cloud In A Bottle<br>Cloud Dough                                         | Movies and Popcorn<br>*Step Calculations Due*      |
|         | Pom Pom Bunnies<br>Hot and Cold Air      | Color Changing Flowers Earth Day Experiment  | Garlic Parm Tortellini<br>Culture Day: Italy      | Peep Launcher<br>Mason Jar Aquariums                                     | Movies and Popcorn *Step Calculations Due*         |
| ラフマン    | Hamster Craft<br>Lemon and Watercolor    | Indoor Yard Games<br>Jellyfish In A Bottle   | Earth Day Cups<br>Culture Day: Italy              | "If April showers should co<br>way, they bring the flowers t<br>in May." |                                                    |