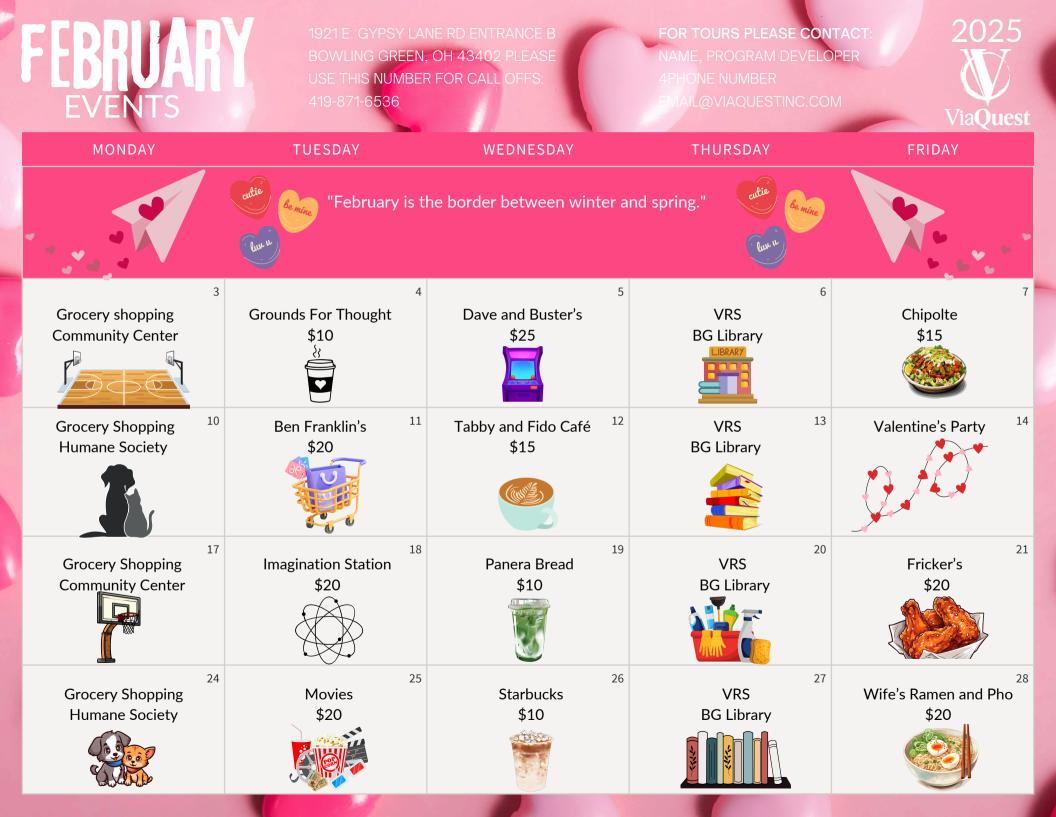

## FEBRUARY CURRICULUM

1921 E. GYPSY LANE RD ENTRANCE B BOWLING GREEN, OH 43402 PLEASE USE THIS NUMBER FOR CALL OFFS: 419-871-6536 FOR TOURS PLEASE CONTACT: NAME, PROGRAM DEVELOPER 4PHONE NUMBER EMAIL @VIAOUESTINC COM

| MONDAY                                                                               | TUESDAY                                                        | WEDNESDAY                                                       | THURSDAY                                                      | FRIDAY                                                |
|--------------------------------------------------------------------------------------|----------------------------------------------------------------|-----------------------------------------------------------------|---------------------------------------------------------------|-------------------------------------------------------|
|                                                                                      | - Mino                                                         | is a second chance, a fresh sta<br>dreams with renewed determir | - mino                                                        |                                                       |
| 3<br>Sign Language w/ Bri<br>Sewing w/ Linda<br>Love Bugs                            | 4<br>Shaving Cream Hearts<br>Girl Scouts                       | 5<br>Raspberries & Cream Cookies<br>Culture Day: Brazil         | 6<br>Participant Council<br>Handprint Hearts<br>Erupting Eggs | 7<br>Movies and Popcorn                               |
| Beaded Hearts <sup>10</sup><br>Galaxy Hand Print Art                                 | 11<br>Dancing Hearts Experiment<br>Boy Scouts                  | Strawberry Kiss Cookies <sup>12</sup><br>Culture Day: Brazil    | 13<br>Making Fossils<br>Coffee Filter Baskets                 | Valentine's Party <sup>14</sup><br>Movies and Popcorn |
| <sup>17</sup><br>Technology W/ Aaron<br>Terraniums w/ Sam<br>Salt Dough Candy Hearts | 18<br>Polar Bear Blubber<br>Fitness Day                        | 19<br>Dill Pickle Pinwheels<br>Culture Day: Brazil              | 20<br>Shrinky Dink Handprints<br>Four Corners                 | 21<br>Movies and Popcorn                              |
| 24<br>Heart Puppy Dogs<br>Lovebug Headbands                                          | <sup>25</sup><br>Thunder Storm Foundation<br>Indoor Yard Games | 26<br>Red Velvet Cupcake Cookies<br>Culture Day: Brazil         | 27<br>Finger Print Watering Can<br>Stamped Hearts             | 28<br>Movies and Popcorn                              |